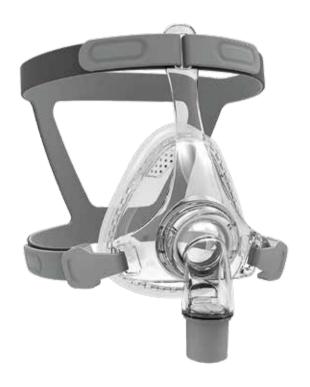

# Simplify the Full Face Therapy

F5 do renovates your impression of full face mask with slim frame, groove- fit cushion and easy clip. All of the components above enable the patient to enjoy the ease of full face therapy.

#### Slim Frame

Transparent and slim main frame minimalize the effect to your vision.

#### **Groove-fit Cushion**

Single layer of soft cushion with intelligent groove design fits different face shapes.

#### Easy Clip

Classic clip helps to lock or release as easily as possible.

#### Ingenious Swivel

Detachable swivel design separates mask from tubing conveniently when needed.