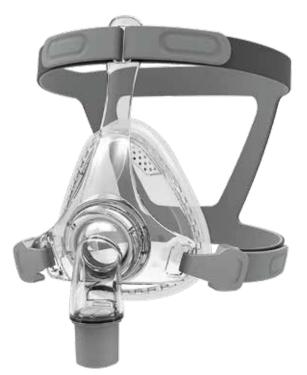

# Simplify the Full Face Therapy

F5 do renovates your impression of full face mask with slim frame, groove- fit cushion and easy clip. All of the components above enable the patient to enjoy the ease of full face therapy.

#### Slim Frame

Transparent and slim main frame minimalize the effect to your vision.

#### **Groove-fit Cushion**

Single layer of soft cushion with intelligent groove design fits different face shapes.

#### Easy Clip

Classic clip helps to lock or release as easily as possible.

#### Ingenious Swivel

Detachable swivel design separates mask from tubing conveniently when needed.