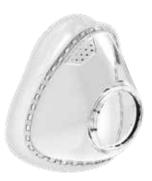

# Simplify the Full Face Therapy

F5 do renovates your impression of full face mask with slim frame, groove- fit cushion and easy clip. All of the components above enable the patient to enjoy the ease of full face therapy.







#### Slim Frame

Transparent and slim main frame minimalize the effect to your vision.

#### **Groove-fit Cushion**

Single layer of soft cushion with intelligent groove design fits different face shapes.

#### Easy Clip

Classic clip helps to lock or release as easily as possible.

#### Ingenious Swivel

Detachable swivel design separates mask from tubing conveniently when needed.

### **Product Code**

#### F5 Full Face Mask

10030268 (L) 10030269 (M) 10030270 (S)



### Frame Assembly 60380294



## Cushion Assembly 60380295 (L) 60380296 (M) 60380297 (S)