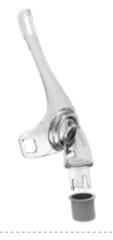

# Simplify the Full Face Therapy

F5 do renovates your impression of full face mask with slim frame, groove- fit cushion and easy clip. All of the components above enable the patient to enjoy the ease of full face therapy.







#### Slim Frame

Transparent and slim main frame minimalize the effect to your vision.

#### **Groove-fit Cushion**

Single layer of soft cushion with intelligent groove design fits different face shapes.

#### Easy Clip

Classic clip helps to lock or release as easily as possible.

#### Ingenious Swivel

Detachable swivel design separates mask from tubing conveniently when needed.

### **Product Code**

#### F5 Full Face Mask

10030268 (L) 10030269 (M) 10030270 (S)



### Frame Assembly 60380294



## Cushion Assembly 60380295 (L) 60380296 (M) 60380297 (S)